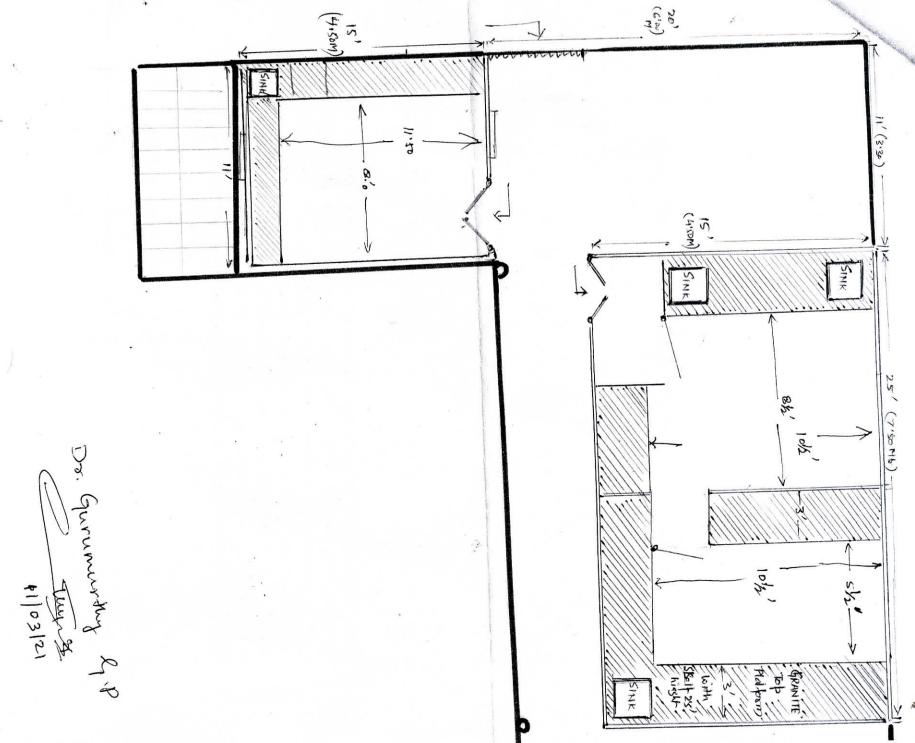

BSIP / W & B/fumehood/flow bench/Amber Lab  $\int C-1938$ 

Dated 19.03.2021

Address Reverse

Subject: Construction of room for microwave digestion system, fume hood/flow bench, Amber Lab in the existing building of BSIP, Lucknow complete work

Dear Sirs,

This Institute planned to Construct two rooms one for installation of microwave digestion system, fume hood/flow bench and other for Amber Laboratory as per attached diagram on the up stair of the existing building. Sealed quotations are invited (after visiting the site at Birbal Sahni Institute of Palaeosciences, 53-University Road, Lucknow-226 007) " from the agencies of the Civil work (Near the hall  $\mathbf{1}^{\text{st}}$  floor of existing building ) so as to reach this office on or before 5:00 P.M. on 05.04.2021 duly super scribed by "Quotation for Construction of room for Microwave digestion system, fume hood/flow bench and Amber laboratory".